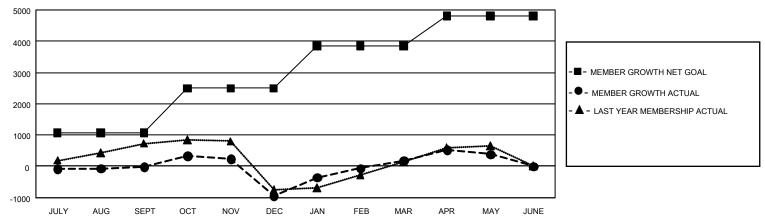

## REPORT DOES NOT INCLUDE CLUBS IN UNDISTRICTED AREAS.

| Clubs         |               |             |               | Members               |                       |                         |                                                    |  |
|---------------|---------------|-------------|---------------|-----------------------|-----------------------|-------------------------|----------------------------------------------------|--|
|               | RESULTS FO    | R 2019-2020 |               | RESULTS FOR 2019-2020 |                       |                         |                                                    |  |
| QUARTER       | NEW CLUB GOAL | NEW CLUBS   | DROPPED CLUBS | QUARTER MEMB          | ER GROWTH NET<br>GOAL | MEMBER GROWTH<br>ACTUAL | DROPPED<br>MEMBERS ACTUAL<br>(including transfers) |  |
| JULY/AUG/SEPT | 84            | 2           | 11            | JULY/AUG/SEPT         | 3,225                 | 956                     | 858                                                |  |
| OCT/NOV/DEC   | 132           | 21          | 46            | OCT/NOV/DEC           | 4,260                 | 1,536                   | 2,389                                              |  |
| JAN/FEB/MAR   | 123           | 24          | 4             | JAN/FEB/MAR           | 4,056                 | 1,926                   | 618                                                |  |
| APR/MAY/JUNE  | 87            | 15          | 1             | APR/MAY/JUNE          | 2,880                 | 841                     | 588                                                |  |

## GOALS AND ACTUAL MEMBERS CUMULATIVE

| DROPPED CLUBS: 62              |       | 763 CLUBS OF 1,351 ADDED 1 OR<br>MORE NEW MEMBERS | GENDER DISTRIBUTION  MALE 18,840 (60.58%)  FEMALE 12,259 (39,42%) |                 |       |
|--------------------------------|-------|---------------------------------------------------|-------------------------------------------------------------------|-----------------|-------|
| DROPPED MEMBERS                |       |                                                   | FEWALE                                                            | 12,259 (39.42%) |       |
| DECEASED                       | 132   | CLICK HERE FOR CUMULATIVE                         | TOTAL FAMILY UNIT MEMBERS                                         |                 | 3,935 |
| CLUB CANCELLED 795 OTHER 3,522 |       | MEMBERSHIP DATA                                   |                                                                   |                 |       |
|                                |       |                                                   | FAMILY MEMBERS PAYING HALF                                        |                 | 2,243 |
| TOTAL                          | 4,449 |                                                   | DOLS                                                              |                 |       |