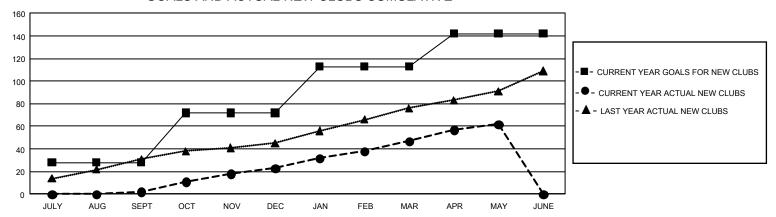

## REPORT DOES NOT INCLUDE CLUBS IN UNDISTRICTED AREAS.

| Clubs         |               |             |               | Members               |                       |                         |                                                    |  |
|---------------|---------------|-------------|---------------|-----------------------|-----------------------|-------------------------|----------------------------------------------------|--|
|               | RESULTS FO    | R 2019-2020 |               | RESULTS FOR 2019-2020 |                       |                         |                                                    |  |
| QUARTER       | NEW CLUB GOAL | NEW CLUBS   | DROPPED CLUBS | QUARTER MEMB          | ER GROWTH NET<br>GOAL | MEMBER GROWTH<br>ACTUAL | DROPPED<br>MEMBERS ACTUAL<br>(including transfers) |  |
| JULY/AUG/SEPT | 84            | 2           | 11            | JULY/AUG/SEPT         | 3,225                 | 956                     | 858                                                |  |
| OCT/NOV/DEC   | 132           | 21          | 46            | OCT/NOV/DEC           | 4,260                 | 1,536                   | 2,389                                              |  |
| JAN/FEB/MAR   | 123           | 24          | 4             | JAN/FEB/MAR           | 4,056                 | 1,926                   | 618                                                |  |
| APR/MAY/JUNE  | 87            | 15          | 1             | APR/MAY/JUNE          | 2,880                 | 841                     | 588                                                |  |

#### GOALS AND ACTUAL NEW CLUBS CUMULATIVE